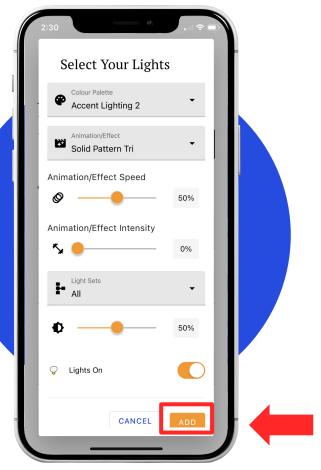

Make sure that an "Animation/Effect" has been selected.

If in the "Animation/Effect" section it says "none", your lights will still turn on but not as the "Colour Palette" you selected.

Once you have the "Colour Palette, Animation/Effect, Speed and Intensity" all correct, click "ADD" or "Update" at the bottom of the screen.