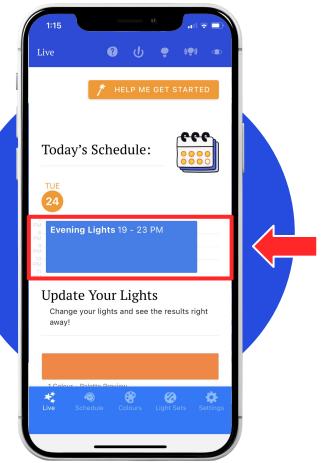

Now, on the "Live" page, click here to edit/review your current timer.

Now scroll down and click the "Pencil" icon to edit the light settings of the timer.

| SMTW                                                   | T F          | <u> </u> |   |
|--------------------------------------------------------|--------------|----------|---|
|                                                        |              |          |   |
| Start Time<br>19:00                                    |              |          |   |
|                                                        |              | 7:00 PM  |   |
| Start Time must be befo                                | ore End Time |          |   |
| End Time<br>23:30                                      |              |          |   |
| End Time must be after                                 | Start Time   | 11:30 PM |   |
| Schedule Colour                                        |              |          |   |
|                                                        |              |          |   |
| Light Setting                                          | S            |          |   |
| All<br>Colour: None<br>Animation: Solic<br>Pattern Tri |              |          | 1 |
|                                                        | SAVE         |          |   |
| 0                                                      | ANCEL        |          |   |