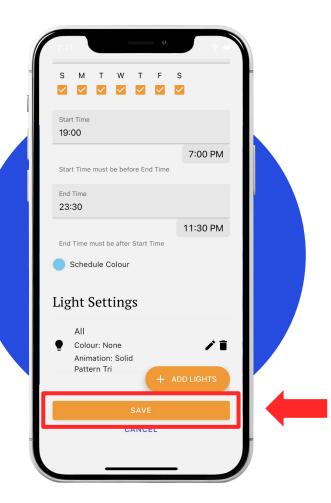

Now Click: "SAVE" and then when asked, "I understand".

Once your controller reboots, your timer should work with your desired light settings.