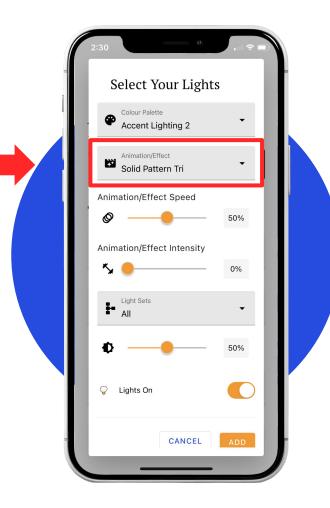

On this page we will make sure that the lights are programmed the way you want them to be.

| S    | elect Your Light                      | S   |
|------|---------------------------------------|-----|
| æ    | Colour Palette Accent Lighting 2      | •   |
|      | Animation/Effect<br>Solid Pattern Tri | •   |
| Anim | ation/Effect Speed                    |     |
| Ø    | <b>_</b>                              | 50% |
| Anim | ation/Effect Intensity                |     |
| *≯   | •                                     | 0%  |
| ŀ    | Light Sets                            | •   |
| Ф    |                                       | 50% |
| Ģ    | Lights On                             |     |
|      | CANCEL                                | ADD |

Make sure that an "Animation/Effect" has been selected.

If in the "Animation/Effect" section it says "none", your lights will still turn on but not as the "Colour Palette" you selected.

Once you have the "Colour Palette, Animation/Effect, Speed and Intensity" all correct, click "ADD" or "Update" at the bottom of the screen.