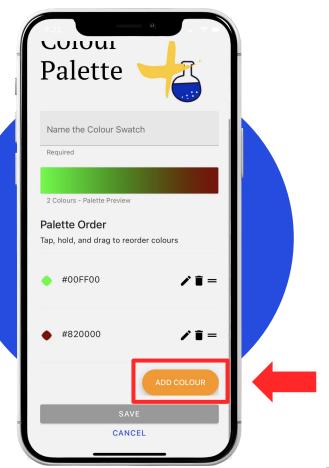

Lowering the colour value toward "O" makes it dimmer.

Click "ADD" when you're finished.

Click "ADD COLOUR" to choose the final colour for your pattern.

The final colour will be another "dim" red. Set it using the same RGB numbers as before, "G" and "B"- 0, "R"- 130.

When finished, click "ADD".

Now that you have chosen all the colours for your new colour palette, give it a name in the "Name the Colour Swatch" box.

Lastly, scroll down to the bottom of the page and click "SAVE".