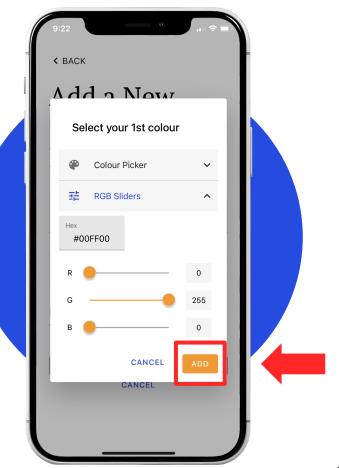

Select the first colour that you want in the new palette using either the Colour Picker or the RGB Sliders to choose your first colour.

In this example, we chose green by changing the "G" value to 255, and the "R" and "B" values to 0.

When finished, Click "Add".

Click "ADD COLOUR" to choose another colour for your palette.

Let's make a "dim" red by setting "G" & "B" to "O" and "R" to less than 255 (brightest red). Try 130, for instance.