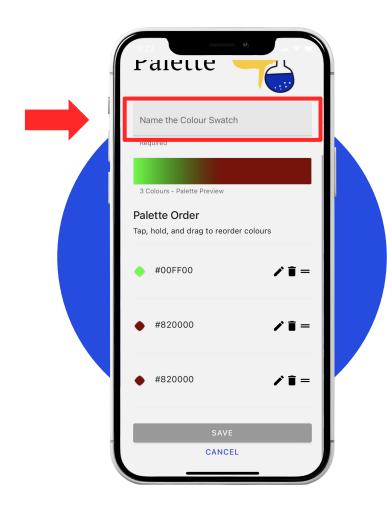

When finished, click "ADD".

Now that you have chosen all the colours for your new colour palette, give it a name in the "Name the Colour Swatch" box.

Lastly, scroll down to the bottom of the page and click "SAVE".