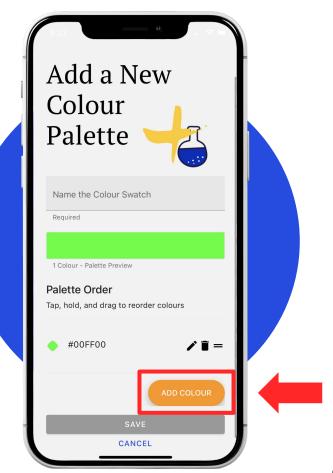

# Creating "Dim Colours" in your Colour Palettes

GlowStone Lighting Plus App

The first step in creating a new colour palette, is to go to the "Colours" tab by selecting it at the bottom of the page.

Once you're on the "Colours" page, click on the "+" button to start creating a new colour palette.

Select the first colour that you want in the new palette using either the Colour Picker or the RGB Sliders to choose your first colour.

In this example, we chose green by changing the "G" value to 255, and the "R" and "B" values to 0.

When finished, Click "Add".

Click "ADD COLOUR" to choose another colour for your palette.

Let's make a "dim" red by setting "G" & "B" to "O" and "R" to less than 255 (brightest red). Try 130, for instance.