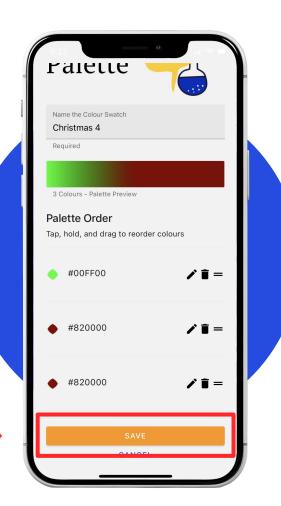

When finished, click "ADD".

Now that you have chosen all the colours for your new colour palette, give it a name in the "Name the Colour Swatch" box.

Lastly, scroll down to the bottom of the page and click "SAVE".