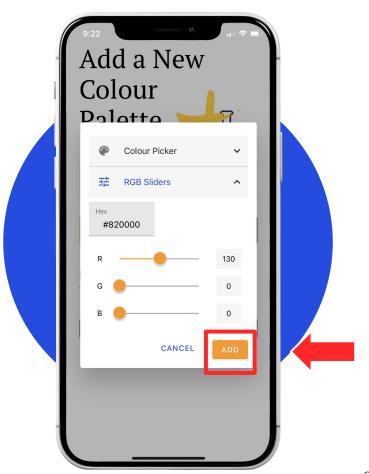

When finished, Click "Add".

Click "ADD COLOUR" to choose another colour for your palette.

Let's make a "dim" red by setting "G" & "B" to "O" and "R" to less than 255 (brightest red). Try 130, for instance.

Lowering the colour value toward "O" makes it dimmer.

Click "ADD" when you're finished.

Click "ADD COLOUR" to choose the final colour for your pattern.

The final colour will be another "dim" red. Set it using the same RGB numbers as before, "G" and "B"- 0, "R"- 130.

When finished, click "ADD".

Now that you have chosen all the colours for your new colour palette, give it a name in the "Name the Colour Swatch" box.

Lastly, scroll down to the bottom of the page and click "SAVE".