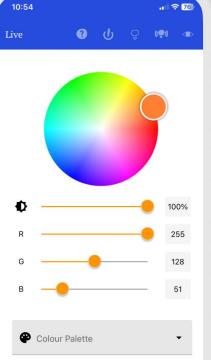

Select the first colour that you want in the new palette using either the Colour Picker or the RGB Sliders to choose your first colour.

In this example, we chose green by changing the "G" value to 255, and the "R" and "B" values to 0.

When finished, Click "Add".

Click "ADD COLOUR" to choose another colour for your palette.

Let's make a "dim" red by setting "G" & "B" to "O" and "R" to less than 255 (brightest red). Try 130, for instance.

Lowering the colour value toward "O" makes it dimmer.

Click "ADD" when you're finished.

Click "ADD COLOUR" to choose the final colour for your pattern.

The final colour will be another "dim" red. Set it using the same RGB numbers as before, "G" and "B"- 0, "R"- 130.