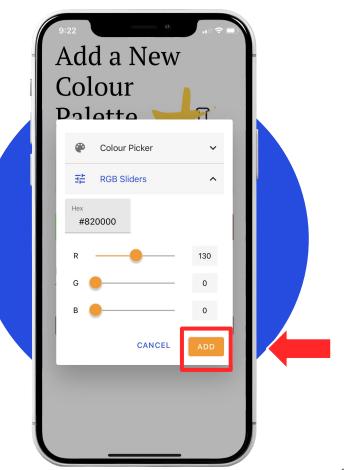

When finished, Click "Add".

Click "ADD COLOUR" to choose another colour for your palette.

Let's make a "dim" red by setting "G" & "B" to "O" and "R" to less than 255 (brightest red). Try 130, for instance.

Lowering the colour value toward "O" makes it dimmer.

Click "ADD" when you're finished.

Click "ADD COLOUR" to choose the final colour for your pattern.

The final colour will be another "dim" red. Set it using the same RGB numbers as before, "G" and "B"- 0, "R"- 130.