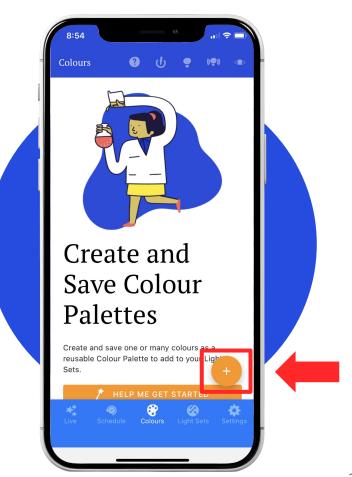

# Creating "Dim Colours" in your Colour Palettes

GlowStone Lighting Plus App

The first step in creating a new colour palette, is to go to the "Colours" tab by selecting it at the bottom of the page.

Once you're on the "Colours" page, click on the "+" button to start creating a new colour palette.