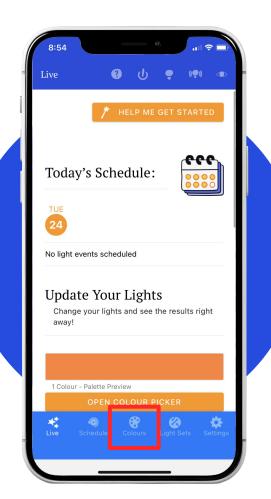

# Creating "Dim Colours" in your Colour Palettes

GlowStone Lighting Plus App

The first step in creating a new colour palette, is to go to the "Colours" tab by selecting it at the bottom of the page.

Once you're on the "Colours" page, click on the "+" button to start creating a new colour palette.