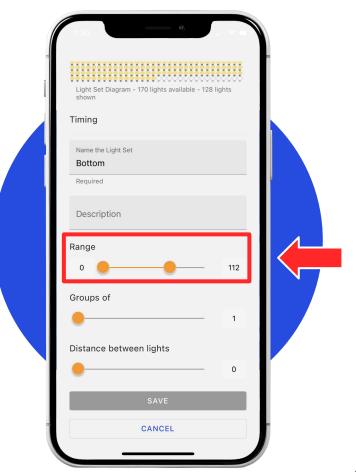

Toggle over to the "Light Sets" page by clicking here.

For this example we have 2 light sets, "Bottom" and "Top". Let's view the "Bottom" settings by clicking on this pencil icon.

The "Range" for the bottom is going to be "0-112". This is because there are 112 lights on the bottom level of the house. When you finish adjusting the range click "SAVE".

Note: The values shown in this presentation will not be same for your home.

Now let's view the "Top" settings by clicking on this pencil.

The range for the "Top" light set is going to be "112-170". This is because there area 58 lights on the top level. When you've adjusted the range click "SAVE".

Note: The range for your second light set starts where the previous one ended. Ex. 0-112, 112-170