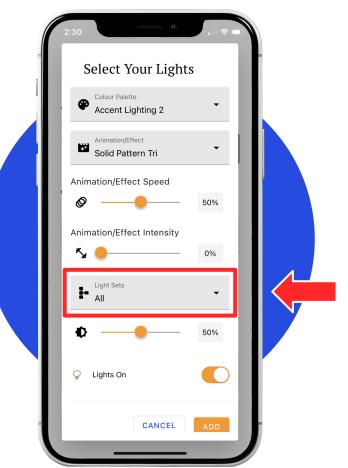

#### Things to keep in mind:

- You cannot create overlapping light sets.
- Light sets have to start where the previous one ended.

You can change which light set you want a timer to affect by using the drop down here.