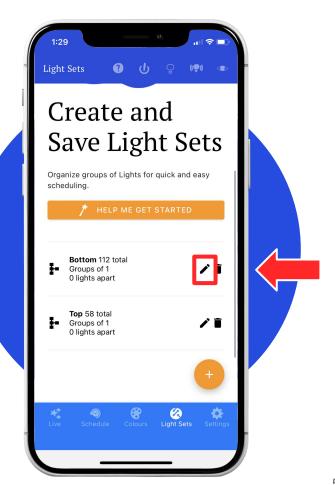

Toggle over to the "Light Sets" page by clicking here.

For this example we have 2 light sets, "Bottom" and "Top". Let's view the "Bottom" settings by clicking on this pencil icon.

The "Range" for the bottom is going to be "0-112". This is because there are 112 lights on the bottom level of the house. When you finish adjusting the range click "SAVE".

Note: The values shown in this presentation will not be same for your home.

Now let's view the "Top" settings by clicking on this pencil.

The range for the "Top" light set is going to be "112-170". This is because there area 58 lights on the top level. When you've adjusted the range click "SAVE".