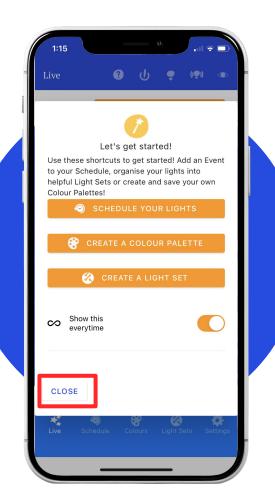

# **Using Light Sets**

GlowStone Lighting Plus App

Light sets can be a great tool to create unique effects on your home. This guide will help you understand how to properly set up light sets.

Launch the Glowstone Lighting Plus app and close the "Let's get started!" page.