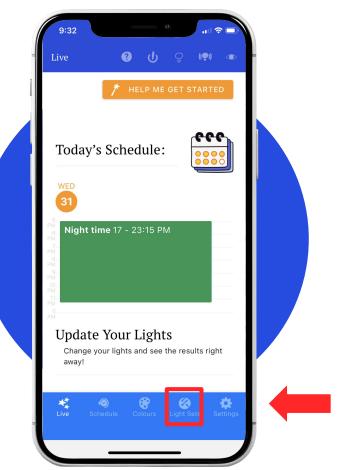

Toggle over to the "Light Sets" page by clicking here.

For this example we have 2 light sets, "Bottom" and "Top". Let's view the "Bottom" settings by clicking on this pencil icon.

The "Range" for the bottom is going to be "0-112". This is because there are 112 lights on the bottom level of the house. When you finish adjusting the range click "SAVE".