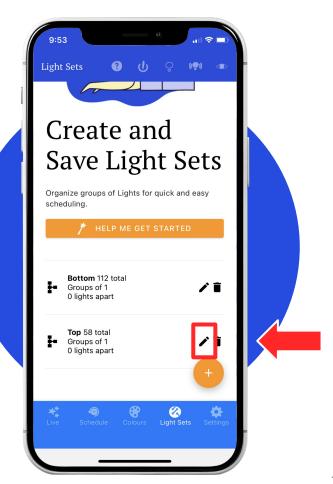

Toggle over to the "Light Sets" page by clicking here.

For this example we have 2 light sets, "Bottom" and "Top". Let's view the "Bottom" settings by clicking on this pencil icon.

The "Range" for the bottom is going to be "0-112". This is because there are 112 lights on the bottom level of the house. When you finish adjusting the range click "SAVE".

Note: The values shown in this presentation will not be same for your home.

Now let's view the "Top" settings by clicking on this pencil.

The range for the "Top" light set is going to be "112-170". This is because there area 58 lights on the top level. When you've adjusted the range click "SAVE".