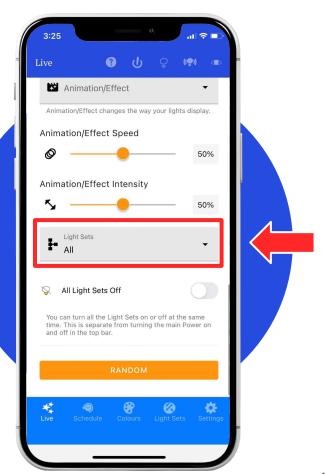

You can change which light set you are changing from the live page by using this drop down tab.