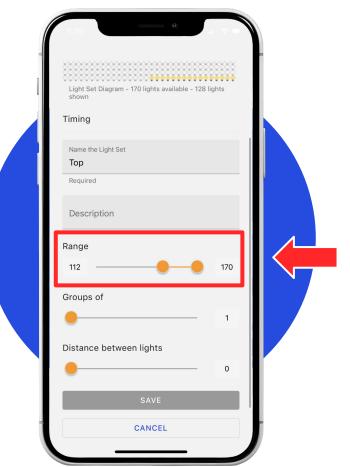

Note: The values shown in this presentation will not be same for your home.

Now let's view the "Top" settings by clicking on this pencil.

The range for the "Top" light set is going to be "112-170". This is because there area 58 lights on the top level. When you've adjusted the range click "SAVE".

Note: The range for your second light set starts where the previous one ended. Ex. 0-112, 112-170