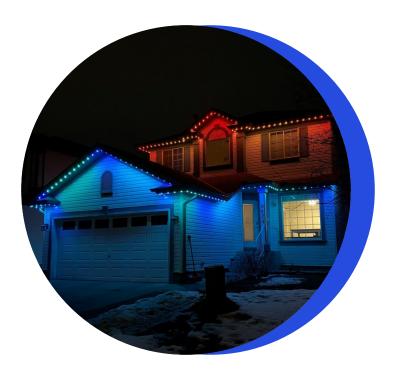

# **Using Light Sets**

GlowStone Lighting Plus App

Light sets can be a great tool to create unique effects on your home. This guide will help you understand how to properly set up light sets.

Launch the Glowstone Lighting Plus app and close the "Let's get started!" page.

## Thank you!

We hope you Love Coming Home to your GlowStone Lighting.