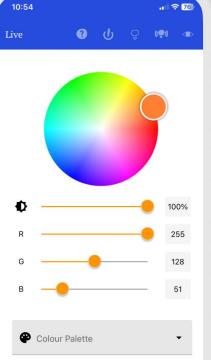

You can change which light set you are changing from the live page by using this drop down tab.