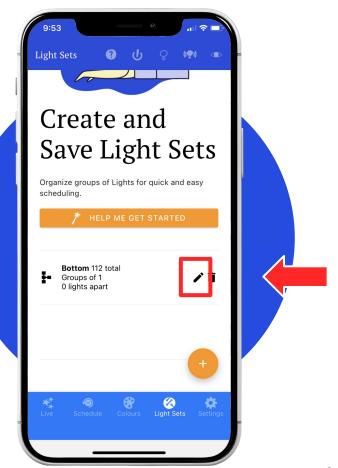

#### **Check the Lights Sets**

Another thing to check is the Light Sets tab—make sure there are no overlapping light sets. To do that go to the Light Sets tab.

Make sure there is only one light set created. If you have multiple remove all but one by clicking on the trash can and then on "Delete".

Now click on the pencil next to the last light set to access its settings.

Adjust the "Range" to be 0-max. For this example the "max" is 170 lights.
Also change "Groups of" to 1 and "Distance between lights" to 0.