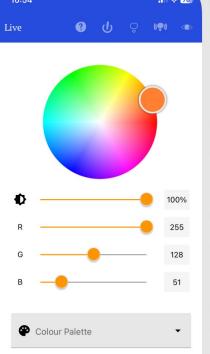

Once you've adjusted to these values click "Save".

Now you can return to the 'Live' tab, and your lights should work smoothly.

If for some reason your lights continue to flicker, contact your Dealer for technical assistance or reach out to our main office at (403) 453-2224 or via email at info@glowstonelighting.com.