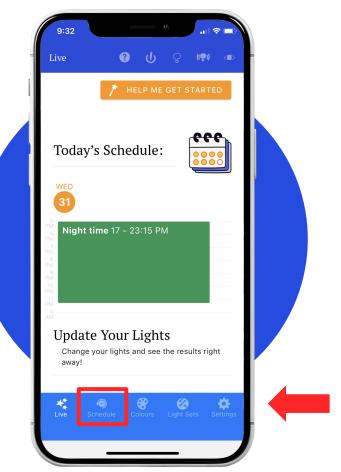

#### **Check the Schedule**

The first place to check is the Schedule tab—ensure there are no conflicting schedules. To do that go to the Schedule tab.

Scroll down to the bottom and click "Clear Events" and "Confirm".