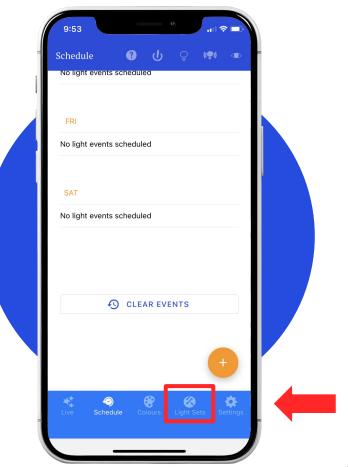

#### **Check the Schedule**

The first place to check is the Schedule tab—ensure there are no conflicting schedules. To do that go to the Schedule tab.

Scroll down to the bottom and click "Clear Events" and "Confirm".