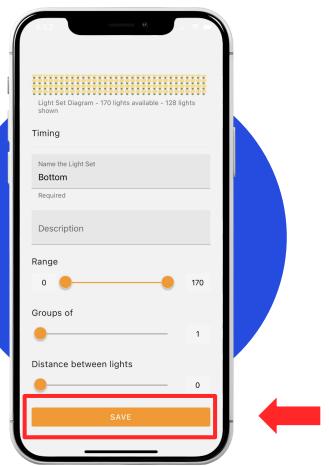

Now click on the pencil next to the last light set to access its settings.

Adjust the "Range" to be 0-max. For this example the "max" is 170 lights.
Also change "Groups of" to 1 and "Distance between lights" to 0.

Once you've adjusted to these values click "Save".

Now you can return to the 'Live' tab, and your lights should work smoothly.

If for some reason your lights continue to flicker, contact your Dealer for technical assistance or reach out to our main office at (403) 453-2224 or via email at info@glowstonelighting.com.