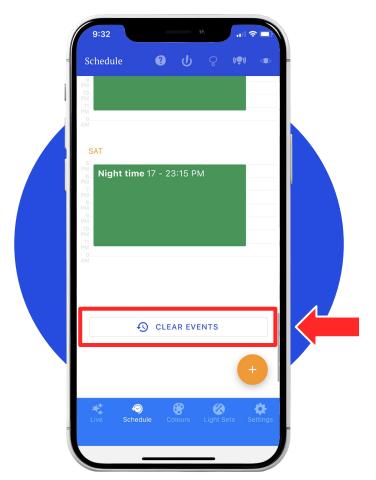

#### **Check the Schedule**

The first place to check is the Schedule tab—ensure there are no conflicting schedules. To do that go to the Schedule tab.

Scroll down to the bottom and click "Clear Events" and "Confirm".