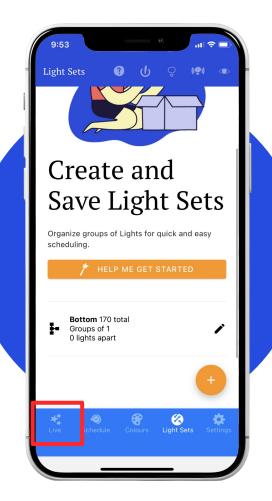

#### **Check the Lights Sets**

Another thing to check is the Light Sets tab—make sure there are no overlapping light sets. To do that go to the Light Sets tab.

Make sure there is only one light set created. If you have multiple remove all but one by clicking on the trash can and then on "Delete".

Once you've adjusted to these values click "Save".

Now you can return to the 'Live' tab, and your lights should work smoothly.

If for some reason your lights continue to flicker, contact your Dealer for technical assistance or reach out to our main office at (403) 453-2224 or via email at info@glowstonelighting.com.