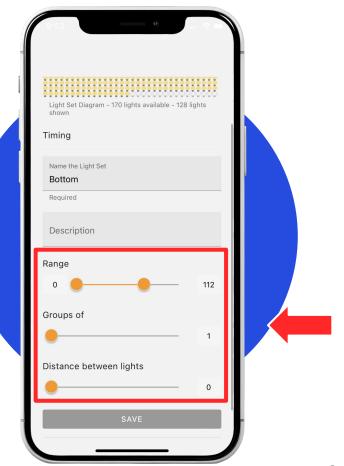

Now click on the pencil next to the last light set to access its settings.

Adjust the "Range" to be 0-max. For this example the "max" is 170 lights.
Also change "Groups of" to 1 and "Distance between lights" to 0.

Once you've adjusted to these values click "Save".

Now you can return to the 'Live' tab, and your lights should work smoothly.

If for some reason your lights continue to flicker, contact your Dealer for technical assistance or reach out to our main office at (403) 453-2224 or via email at info@glowstonelighting.com.