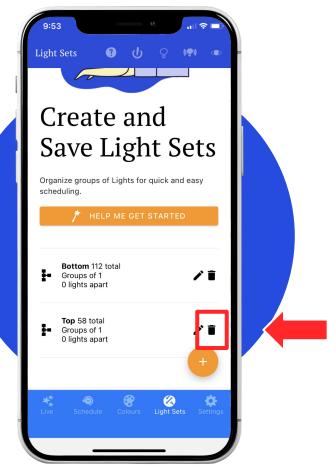

#### **Check the Lights Sets**

Another thing to check is the Light Sets tab—make sure there are no overlapping light sets. To do that go to the Light Sets tab.

Make sure there is only one light set created. If you have multiple remove all but one by clicking on the trash can and then on "Delete".