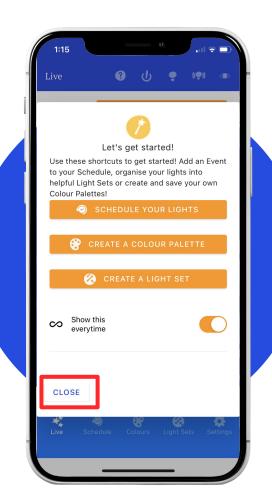

# Addressing Flickering

GlowStone Lighting Plus App

If you happen to notice a rare light flicker, follow these simple steps to check a few things and eliminate it.

Launch the Glowstone Lighting Plus app and close the "Let's get started!" page.